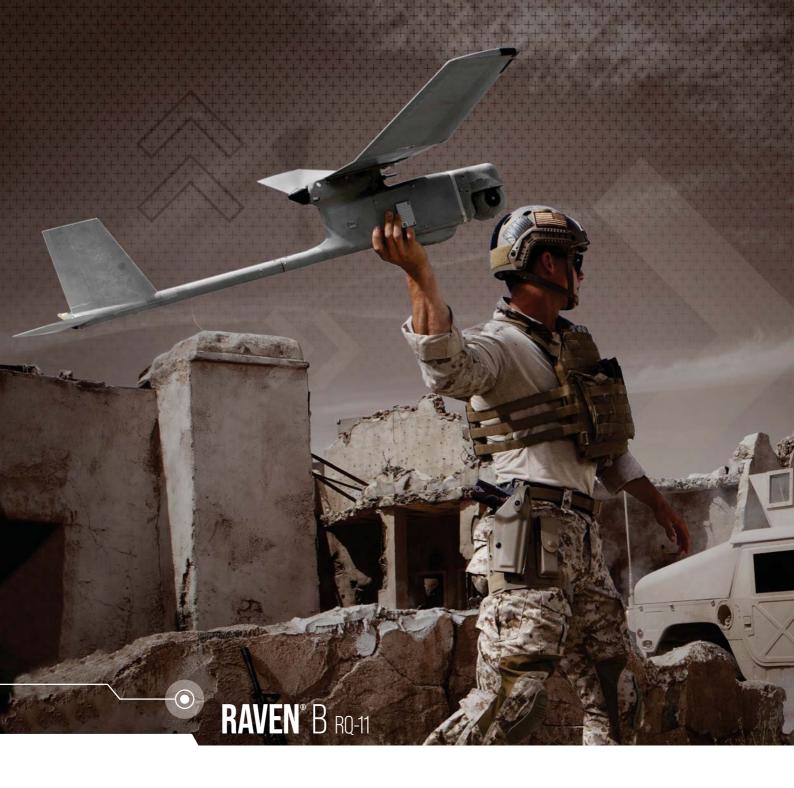

Raven® is the most widely deployed small unmanned aircraft system in the world, designed for rapid deployment and high mobility for military or commercial operations requiring low-altitude intelligence, surveillance and reconnaissance. Hand-launchable, Raven provides situational awareness, day or night, with an operational range of 6.2 miles (10 kilometers) and delivers real-time video or infrared imagery to ground control and remote viewing stations via the Mantis™ i23 imaging payload system.

## Rapid Deployment & High Mobility

## **KEY FEATURES**

- >>> Backpackable, lightweight & hand launchable
- >>> Field-swappable Mantis™ i23 & i23 D payloads
- >> Rugged for extended, reliable use in harsh environments
- >>> Rapidly deployable ISR with real-time full-motion video