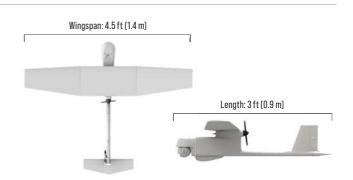

## DISTINCTIONS -

>>> LINK RANGE 10 km

**≫WINGSPAN** | **≫LENGTH** 4.5 ft (1.4 m)

3 ft (0.9 m)

>>> WEIGHT 4.8 lb (2.2 kg)

**>>> ENDURANCE** 