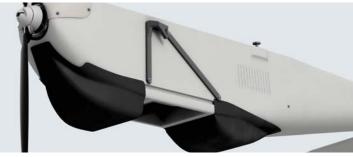

### SPECIFICATIONS

| COMPATIBILITY                                                                              | Puma™ 2 AE, Puma™ 3 AE, Puma™ LE                                                                                                                                                                                                                            |                                              | alitic statistic o          |
|--------------------------------------------------------------------------------------------|-------------------------------------------------------------------------------------------------------------------------------------------------------------------------------------------------------------------------------------------------------------|----------------------------------------------|-----------------------------|
| MAX LAUNCH<br>Altitude                                                                     | 10k ft density altitude                                                                                                                                                                                                                                     |                                              | IF GOD                      |
| DIMENSIONS PACKED<br>Bungee Launch<br>System                                               | Pelican Case: 21.2 in x 16 in x 10.6 in<br>(53.8 cm x 40.6 cm x 27 cm)                                                                                                                                                                                      |                                              |                             |
| BUNGEE LAUNCH<br>System weight                                                             | 40 lb (18 kg)                                                                                                                                                                                                                                               | Bungee Launch System components              |                             |
| BUNGEE STRETCH<br>Length                                                                   | 90 ft (27 m) from secure point to aircraft attachment, includes leadline                                                                                                                                                                                    |                                              |                             |
| OBSTACLE<br>CLEARANCE FROM<br>Release point<br>in standard<br>Configuration<br>(SEA LEVEL) | Puma <sup>™</sup> 2 AE and Puma <sup>™</sup> 3 AE: Can clear 50 ft (15 m)<br>obstacle at 394 ft (120 m)<br>Puma <sup>™</sup> LE: Can clear 50 ft (15 m) obstacle at 279 ft (85 m)<br>Note: Distances can vary as they depend on<br>environmental conditions |                                              |                             |
| TEMPERATURE<br>CAPABILITY                                                                  | -29 to +49 °C                                                                                                                                                                                                                                               |                                              | CAURENTINE C                |
| LAUNCH WEIGHT<br>Capability                                                                | Puma™ 2 AE and Puma™ 3 AE: 19 lb (8.6 kg)<br>Puma™ LE: 27 lb (12.2 kg)                                                                                                                                                                                      | Bungee Adapter for Puma™ 2 AE and Puma™ 3 AE | Packed Bungee Launch System |
|                                                                                            |                                                                                                                                                                                                                                                             |                                              |                             |
| Operational Requirements*                                                                  |                                                                                                                                                                                                                                                             |                                              |                             |