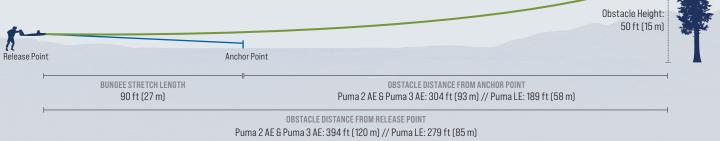

### SPECIFICATIONS

| COMPATIBILITY                                                                              | Puma™ 2 AE, Puma™ 3 AE, Puma™ LE                                                                                                                                                                                                                            |                                              | alitic statistic o          |
|--------------------------------------------------------------------------------------------|-------------------------------------------------------------------------------------------------------------------------------------------------------------------------------------------------------------------------------------------------------------|----------------------------------------------|-----------------------------|
| MAX LAUNCH<br>Altitude                                                                     | 10k ft density altitude                                                                                                                                                                                                                                     |                                              | IF GOD                      |
| DIMENSIONS PACKED<br>Bungee Launch<br>System                                               | Pelican Case: 21.2 in x 16 in x 10.6 in<br>(53.8 cm x 40.6 cm x 27 cm)                                                                                                                                                                                      |                                              |                             |
| BUNGEE LAUNCH<br>System weight                                                             | 40 lb (18 kg)                                                                                                                                                                                                                                               | Bungee Launch System components              |                             |
| BUNGEE STRETCH<br>Length                                                                   | 90 ft (27 m) from secure point to aircraft attachment, includes leadline                                                                                                                                                                                    |                                              |                             |
| OBSTACLE<br>CLEARANCE FROM<br>Release point<br>in standard<br>Configuration<br>(SEA LEVEL) | Puma <sup>™</sup> 2 AE and Puma <sup>™</sup> 3 AE: Can clear 50 ft (15 m)<br>obstacle at 394 ft (120 m)<br>Puma <sup>™</sup> LE: Can clear 50 ft (15 m) obstacle at 279 ft (85 m)<br>Note: Distances can vary as they depend on<br>environmental conditions |                                              |                             |
| TEMPERATURE<br>CAPABILITY                                                                  | -29 to +49 °C                                                                                                                                                                                                                                               |                                              | CAURENTINE C                |
| LAUNCH WEIGHT<br>Capability                                                                | Puma™ 2 AE and Puma™ 3 AE: 19 lb (8.6 kg)<br>Puma™ LE: 27 lb (12.2 kg)                                                                                                                                                                                      | Bungee Adapter for Puma™ 2 AE and Puma™ 3 AE | Packed Bungee Launch System |
|                                                                                            |                                                                                                                                                                                                                                                             |                                              |                             |
| Operational Requirements*                                                                  |                                                                                                                                                                                                                                                             |                                              |                             |